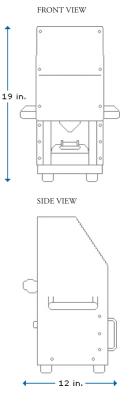

#### FRONT VIEW

Chamber Weight: 77 lbs. Cradle Weight: 8 lbs. Total Weight: 85 lbs.

Accommodates drives still in server caddies.

Drive Dimensions: Max Length: 9 inches Max Width: 5.25 inches Max Height: 2 inches