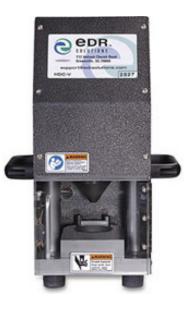

## SHIPPING

(within continental U.S.) Standard Ground: \$150 2-Day Ground: \$200

HDC-V

Chamber Weight: 77 lbs. Cradle Weight: 8 lbs. Total Weight: 85 lbs.

Accommodates standard desktop, laptop and full height SCSI drives.